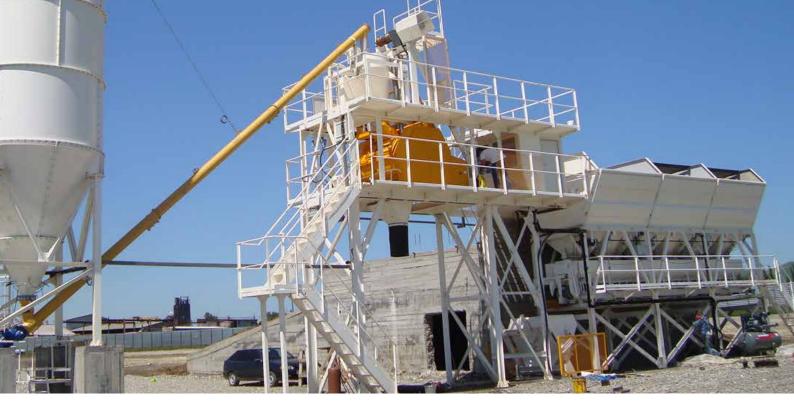

### MEKA Compact Concrete Plants

The MEKA range of compact concrete batching plants are designed for quick and easy erection and simple transportation. All MEKA compact concrete plants are designed and built to the highest standards, using only superior quality materials and components, to provide a robust and semi mobile solution for all your concrete production requirements.

Some of our compact models are designed to fit into 40FT OT containers and some parts are partially container itself.

We are continuously developing in order to provide the most convenient, economical and easy to transport solutions for temporary needs.

On the other hand, we take care about our customers' installation expenses and offer solutions to lower civil works on site with our steel frame foundations for main structures and silos.

Why **C-60** Compact Concrete Batching Plant?

- Fast Site Erection and Setup
- ► No or minimum concrete foundation required
- Minimum space requirements due to skip hoist design
- Efficient energy consumption
- Hardwearing Mixer Linings
- Designed in conjunction with international transport standards
- Factory wired, plumbed and tested
- Operating cost efficient design
- Seperated in-line agregate bin