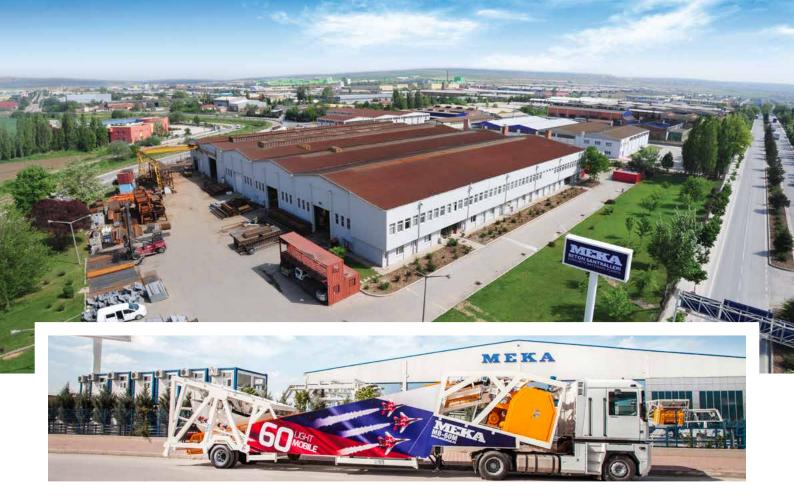

#### *MEKA: Leader in Europe In Terms of Manufacturing Force*

MEKA is progressing with strong steps towards becoming a global leader with 300 personnel, 30 engineers and 3 anufacturing facilities (at Ostim/Ankara – 5.000 m<sup>2</sup>, Temelli/ Ankara- 18.000 m<sup>2</sup>, Eskisehir – 30.000 m<sup>2</sup>) equipped with advanced technological infrastructure providing its annual production capacity of 250 concrete batching plants.