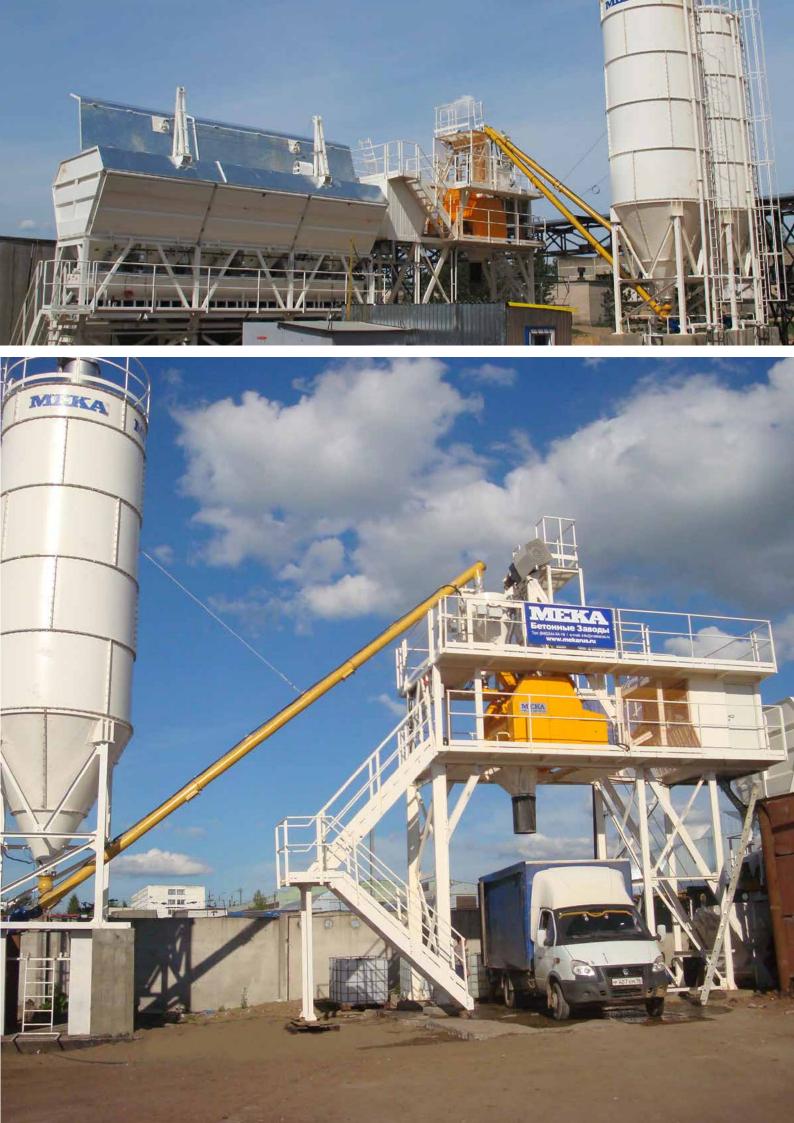

### MEKA Compact Concrete Plants

The MEKA range of compact concrete batching plants are designed for quick and easy erection and simple transportation. All MEKA compact concrete plants are designed and built to the highest standards, using only superior quality materials and components, to provide a robust and semi mobile solution for all your concrete production requirements.

On the other hand, we take care about our customers' installation expenses and offer solutions to lower civil works on site with our steel frame foundations for main structures and silos.

Why **C-60** Compact Concrete Batching Plant?

- Fast Site Erection and Setup
- ► No or minimum concrete foundation required
- Minimum space requirements due to skip hoist design
- Efficient energy consumption
- Hardwearing Mixer Linings
- Designed in conjunction with international transport standards
- Factory wired, plumbed and tested
- Operating cost efficient design
- Seperated in-line agregate bin