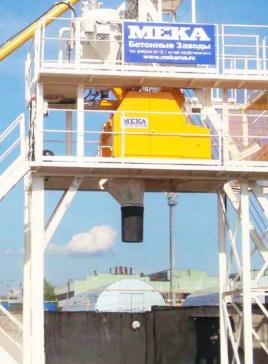

# **C-60** COMPACT CONCRETE PLANT

The Choice of Professionals

www.mekaconcreteplants.com

### MEKA Compact Concrete Plants

The MEKA range of compact concrete batching plants are designed for quick and easy erection and simple transportation. All MEKA compact concrete plants are designed and built to the highest standards, using only superior quality materials and components, to provide a robust and semi mobile solution for all your concrete production requirements.

- Fast Site Erection and Setup
- ► No or minimum concrete foundation required
- Minimum space requirements due to skip hoist design
- Efficient energy consumption
- Hardwearing Mixer Linings
- Designed in conjunction with international transport standards
- Factory wired, plumbed and tested
- Operating cost efficient design
- Seperated in-line agregate bin