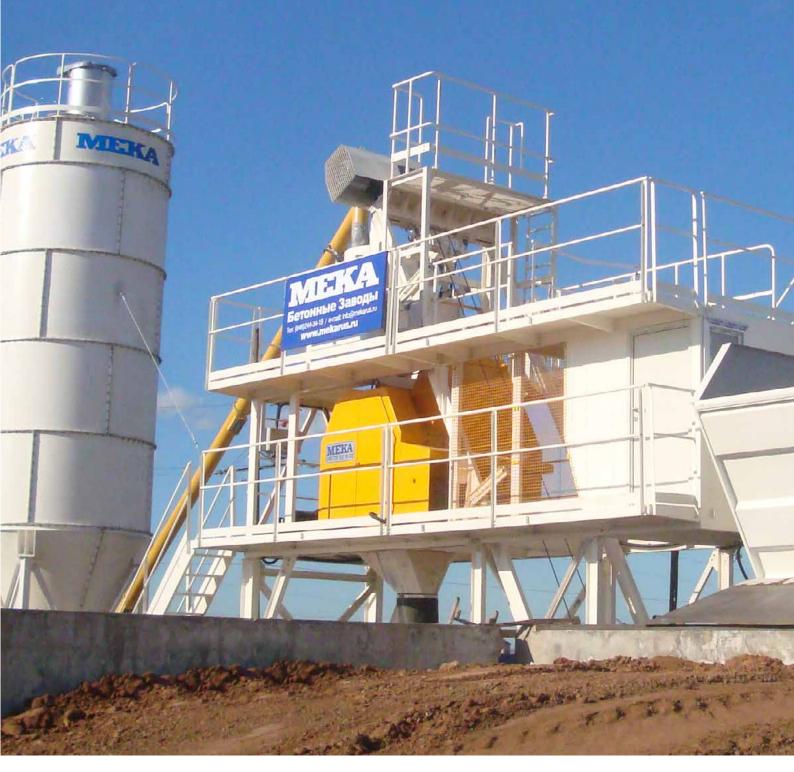

### MEKA Compact Concrete Plants

The MEKA range of compact concrete batching plants are designed for quick and easy erection and simple transportation. All MEKA compact concrete plants are designed and built to the highest standards, using only superior quality materials and components, to provide a robust and semi mobile solution for all your concrete production requirements.

On the other hand, we take care about our customers' installation expenses and offer solutions to lower civil works on site with our steel frame foundations for main structures and silos.

Why **C-60** Compact Concrete Batching Plant?

- Fast Site Erection and Setup
- ► No or minimum concrete foundation required
- Minimum space requirements due to skip hoist design
- Efficient energy consumption
- Hardwearing Mixer Linings
- Designed in conjunction with international transport standards
- Factory wired, plumbed and tested
- Operating cost efficient design
- Seperated in-line agregate bin