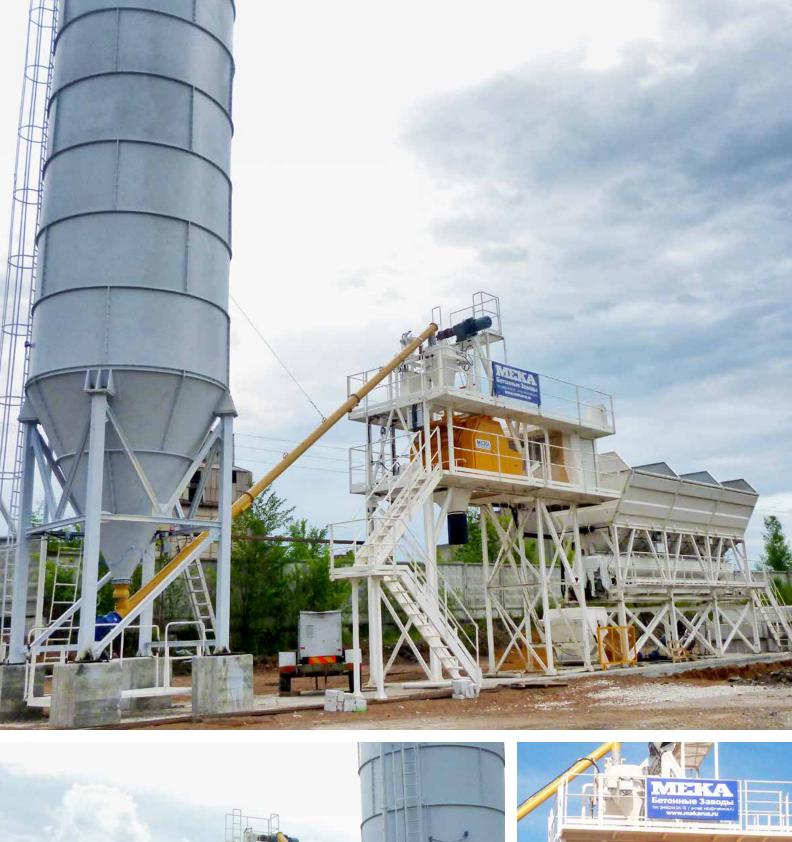

### MEKA Compact Concrete Plants

The MEKA range of compact concrete batching plants are designed for quick and easy erection and simple transportation. All MEKA compact concrete plants are designed and built to the highest standards, using only superior quality materials and components, to provide a robust and semi mobile solution for all your concrete production requirements.

On the other hand, we take care about our customers' installation expenses and offer solutions to lower civil works on site with our steel frame foundations for main structures and silos.

Why **C-60** Compact Concrete Batching Plant?

- Fast Site Erection and Setup
- ► No or minimum concrete foundation required
- Minimum space requirements due to skip hoist design
- Efficient energy consumption
- Hardwearing Mixer Linings
- Designed in conjunction with international transport standards
- Factory wired, plumbed and tested
- Operating cost efficient design
- Seperated in-line agregate bin