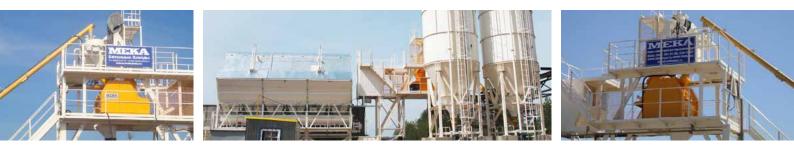

### MEKA Compact Concrete Plants

The MEKA range of compact concrete batching plants are designed for quick and easy erection and simple transportation. All MEKA compact concrete plants are designed and built to the highest standards, using only superior quality materials and components, to provide a robust and semi mobile solution for all your concrete production requirements.

Some of our compact models are designed to fit into 40FT OT containers and some parts are partially container itself.

We are continuously developing in order to provide the most convenient, economical and easy to transport solutions for temporary needs.

On the other hand, we take care about our customers' installation expenses and offer solutions to lower civil works on site with our steel frame foundations for main structures and silos.

Why **C-60** Compact Concrete Batching Plant?

- Fast Site Erection and Setup
- ► No or minimum concrete foundation required
- Minimum space requirements due to skip hoist design
- Efficient energy consumption
- Hardwearing Mixer Linings
- Designed in conjunction with international transport standards
- Factory wired, plumbed and tested
- Operating cost efficient design
- Seperated in-line agregate bin