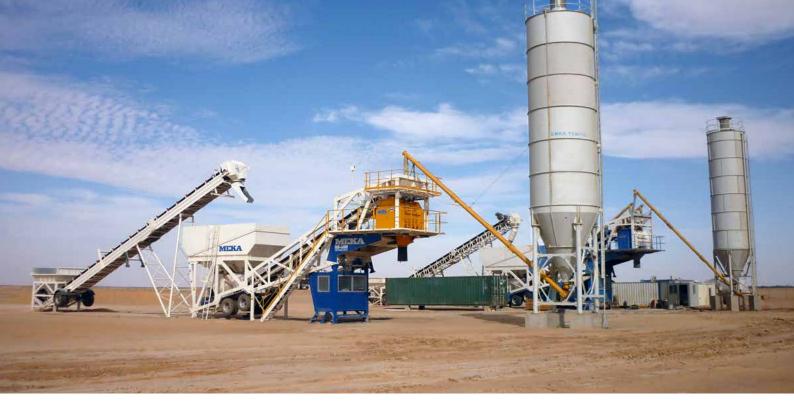

At the heart of every portable concrete plant, beats one of our specially designed, high quality Single Shaft or Twin Shaft Mixers, which are proven in the production of all types of high quality and high performance, concrete mixtures.

- Easy Transportation and Fast Installation
- One Double Axle Trailer Needed For Transportation
- Top Quality Components
- Prompt Reply For Service And Spare Parts
- Hardwearing Mixer Linings
- Manufactured For Heavy Duty Operations
- Reduced Power Consumption On Account Of Short

# **Technical Specifications**

| Specification                  | Value             | Specification               | Value         |
|--------------------------------|-------------------|-----------------------------|---------------|
| Capacity                       | 60 m³/hr          | Mixer Feeding Conveyor      | 800x13.710 mm |
| Mixer Type                     | Singleshaft       | Aggregate Weighing Capacity | 2200 kg       |
| Mixer Capacity (compacted)     | 1 m <sup>3</sup>  | Cement Weighing Capacity    | 500 kg        |
| Motor Power                    | 37 kW             | Water Weighing Capacity     | 250 kg        |
| Aggregate Compartments         | 4 No.             | Additives Weighing Capacity | 15 kg         |
| Aggregate Compartment Capacity | 10 m <sup>3</sup> | Built-in Cement Silo        | Optional      |