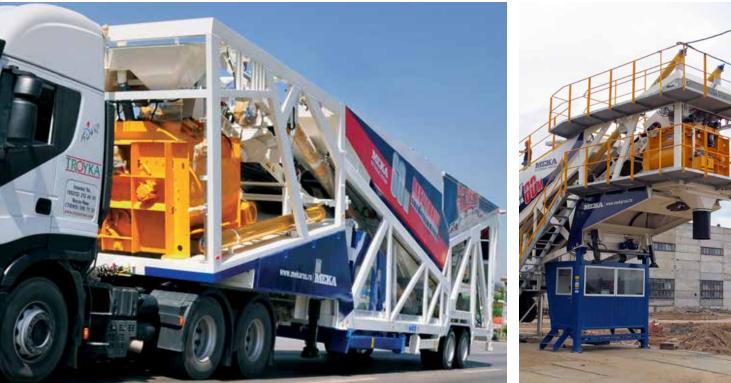

# **MB-60M** MOBILE CONCRETE PLANT

The Choice of Professionals

www.mekaconcreteplants.com

#### MEKA Mobile Concrete Plants

With over 27 years of manufacturing and design experience, combined with a superior technological infrastructure, MEKA have developed a unique and robust range of quick erect, mobile concrete batching solutions, which have become internationally renowned for their high quality and reliability.

MEKA Mobile Concrete Plants are rapidly becoming the preferred choice for many of the world's construction and concrete producing professionals from around the world. MEKA's unique portable design provides quick and easy erection and reallocation and is proven to lower operational and maintenance costs, which provides increased confidence, due to minimal breakdowns.

- Easy Transportation and Fast Installation
- One Double Axle Trailer Needed For Transportation
- Top Quality Components
- Prompt Reply For Service And Spare Parts
- Hardwearing Mixer Linings
- Manufactured For Heavy Duty Operations
- Reduced Power Consumption On Account Of Short