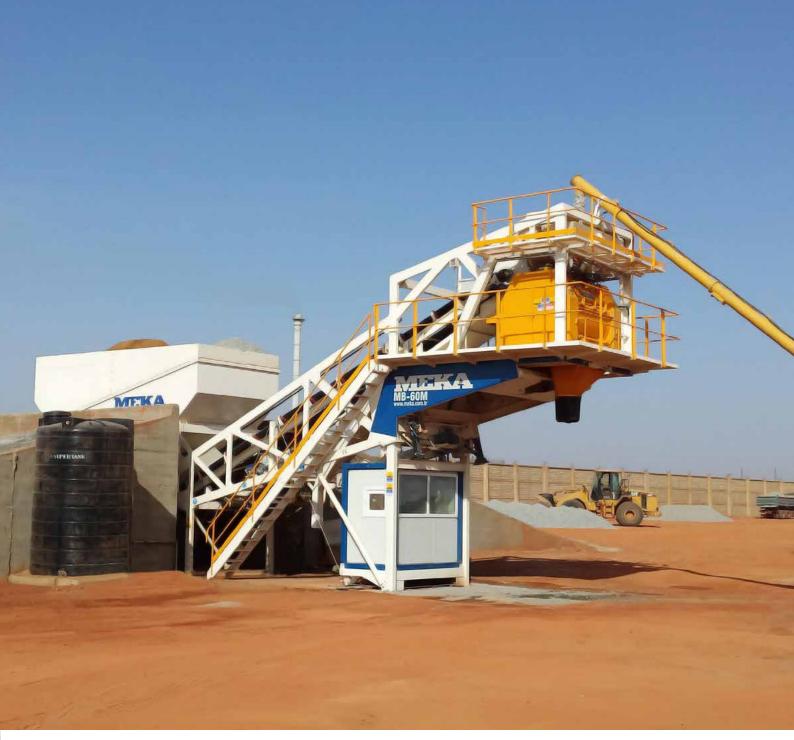

# **MB-60M** MOBILE CONCRETE PLANT

The Choice of Professionals

www.mekaconcreteplants.com

#### MEKA Mobile Concrete Plants

With over 27 years of manufacturing and design experience, combined with a superior technological infrastructure, MEKA have developed a unique and robust range of quick erect, mobile concrete batching solutions, which have become internationally renowned for their high quality and reliability.

MEKA Mobile Concrete Plants are rapidly becoming the preferred choice for many of the world's construction and concrete producing professionals from around the world. MEKA's unique portable design provides quick and easy erection and reallocation and is proven to lower operational and maintenance costs, which provides increased confidence, due to minimal breakdowns.

- Easy Transportation and Fast Installation
- One Double Axle Trailer Needed For Transportation
- Top Quality Components
- Prompt Reply For Service And Spare Parts
- Hardwearing Mixer Linings
- Manufactured For Heavy Duty Operations
- Reduced Power Consumption On Account Of Short