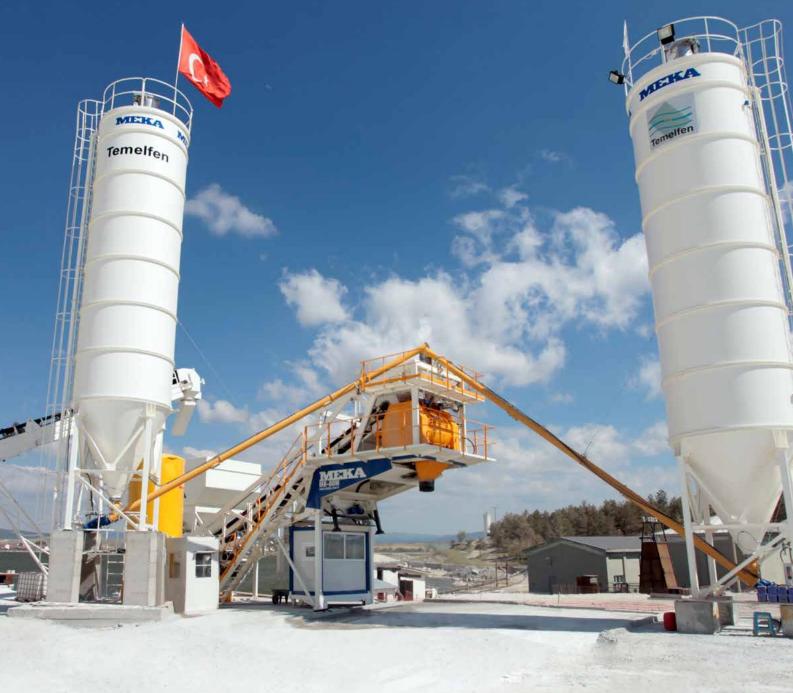

# **MB-60M** MOBILE CONCRETE PLANT

The Choice of Professionals

www.mekaconcreteplants.com

#### MEKA Mobile Concrete Plants

With over 27 years of manufacturing and design experience, combined with a superior technological infrastructure, MEKA have developed a unique and robust range of quick erect, mobile concrete batching solutions, which have become internationally renowned for their high quality and reliability.

MEKA Mobile Concrete Plants are rapidly becoming the preferred choice for many of the world's construction and concrete producing professionals from around the world. MEKA's unique portable design provides quick and easy erection and reallocation and is proven to lower operational and maintenance costs, which provides increased confidence, due to minimal breakdowns.

- Easy Transportation and Fast Installation
- One Double Axle Trailer Needed For Transportation
- Top Quality Components
- Prompt Reply For Service And Spare Parts
- Hardwearing Mixer Linings
- Manufactured For Heavy Duty Operations
- Reduced Power Consumption On Account Of Short