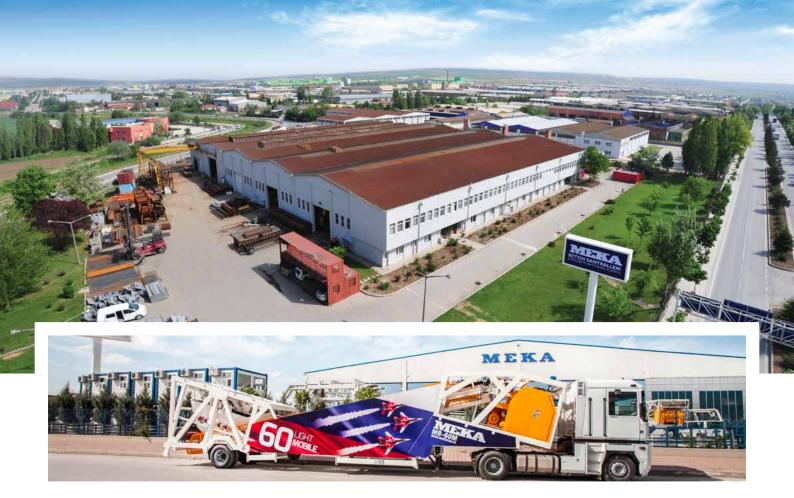

### *MEKA: Leader in Europe In Terms of Manufacturing Force*

MEKA is progressing with strong steps towards becoming a global leader with 300 personnel, 30 engineers and 3 anufacturing facilities (at Ostim/Ankara – 5.000 m<sup>2</sup>, Temelli/ Ankara- 18.000 m<sup>2</sup>, Eskisehir – 30.000 m<sup>2</sup>) equipped with advanced technological infrastructure providing its annual production capacity of 250 concrete batching plants.