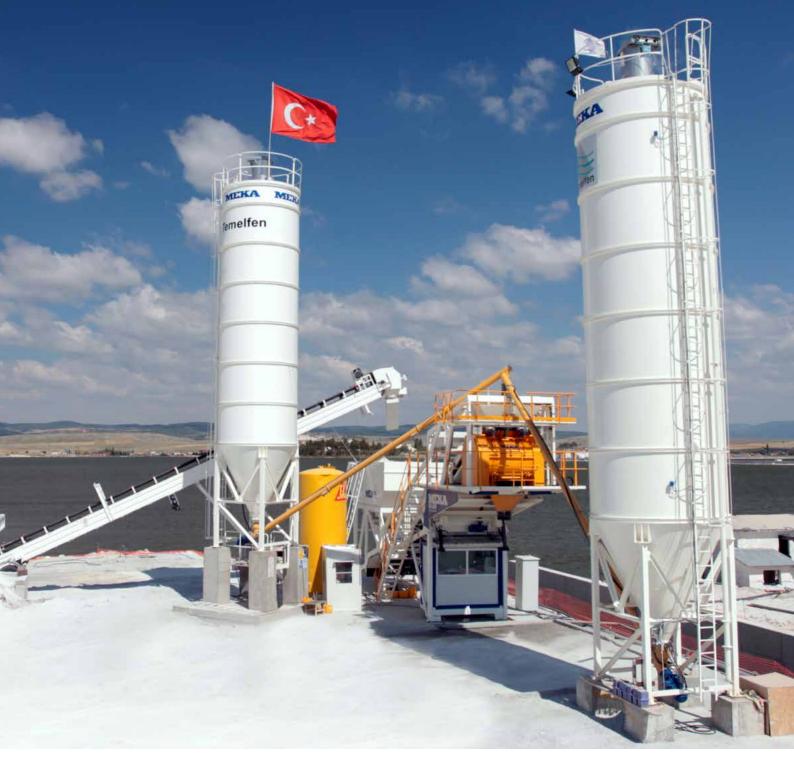

# **MB-60M** MOBILE CONCRETE PLANT

The Choice of Professionals

www.mekaconcreteplants.com

#### MEKA Mobile Concrete Plants

With over 27 years of manufacturing and design experience, combined with a superior technological infrastructure, MEKA have developed a unique and robust range of quick erect, mobile concrete batching solutions, which have become internationally renowned for their high quality and reliability.

MEKA Mobile Concrete Plants are rapidly becoming the preferred choice for many of the world's construction and concrete producing professionals from around the world. MEKA's unique portable design provides quick and easy erection and reallocation and is proven to lower operational and maintenance costs, which provides increased confidence, due to minimal breakdowns.

- Easy Transportation and Fast Installation
- One Double Axle Trailer Needed For Transportation
- Top Quality Components
- Prompt Reply For Service And Spare Parts
- Hardwearing Mixer Linings
- Manufactured For Heavy Duty Operations
- Reduced Power Consumption On Account Of Short